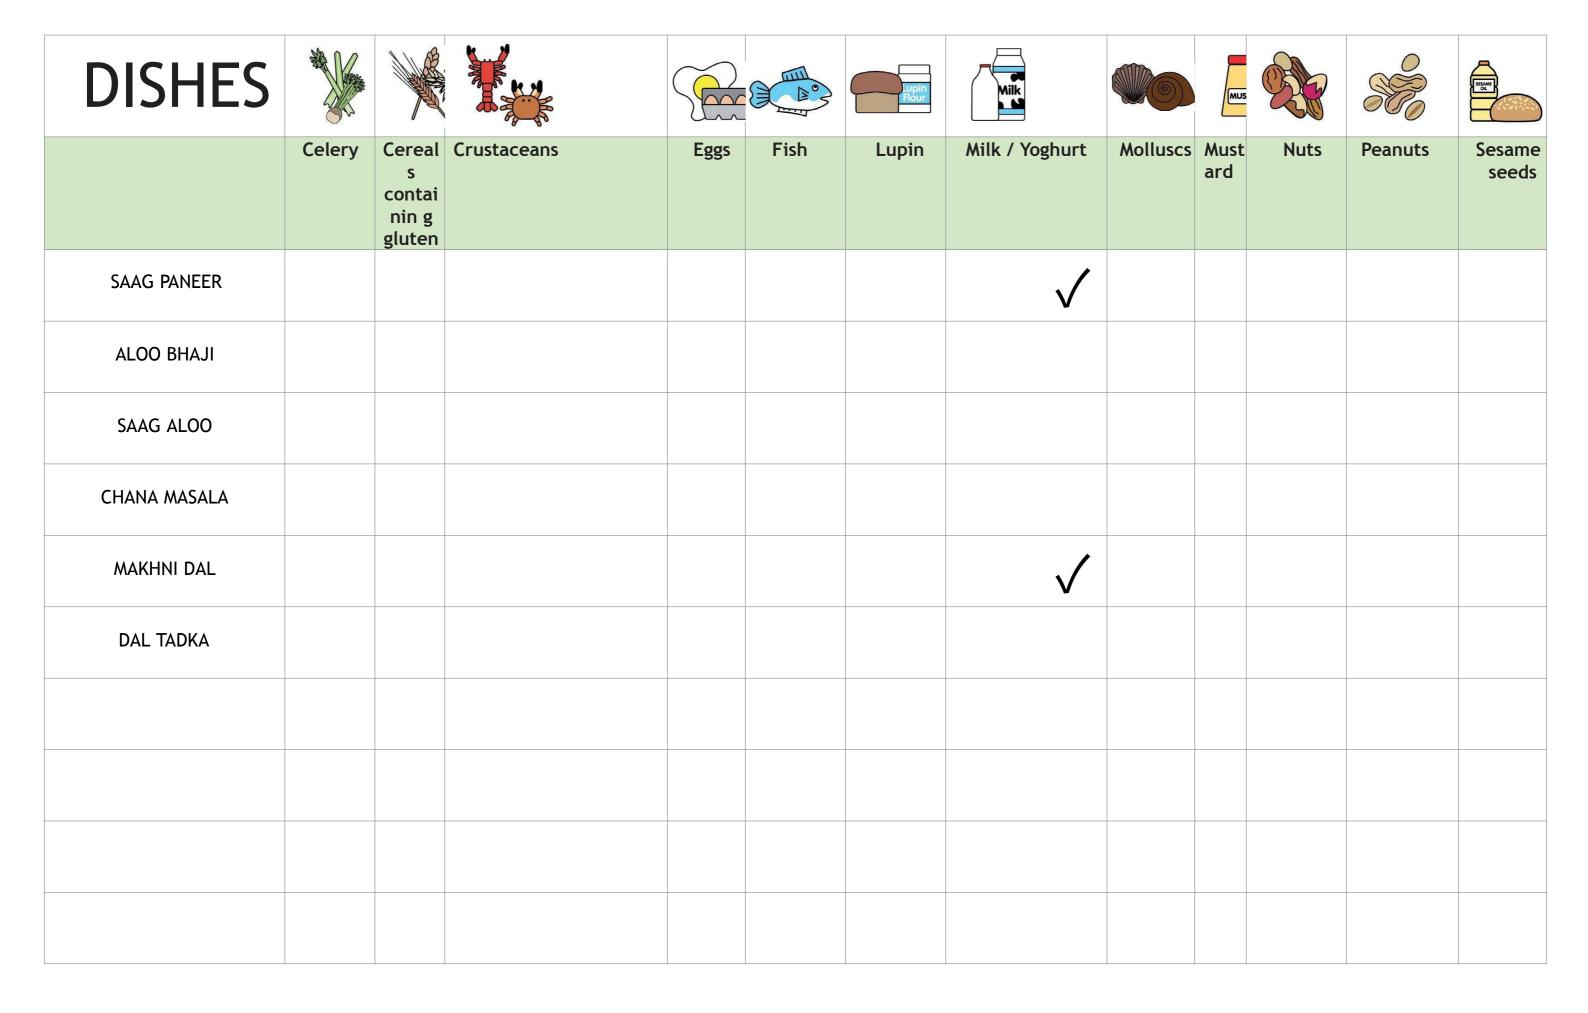

## **DISHES AND THEIR ALLERGEN CONTENT – [ Bellrock Tavern]**

| DISHES                    |        |                                          |             |      |      | Lupin | Milk           |          | MUS         |              |         | ESAM)           |
|---------------------------|--------|------------------------------------------|-------------|------|------|-------|----------------|----------|-------------|--------------|---------|-----------------|
|                           | Celery | Cereal<br>s<br>contai<br>nin g<br>gluten | Crustaceans | Eggs | Fish | Lupin | Milk / Yoghurt | Molluscs | Must<br>ard | Nuts         | Peanuts | Sesame<br>seeds |
| POPPADOM BASKET & CHUTNEY |        |                                          |             |      |      |       | <b>✓</b>       |          |             |              |         |                 |
| VEGETABLE SAMOSA          |        | <b>✓</b>                                 |             |      |      |       |                |          |             |              |         |                 |
| ONION BHAJI               |        |                                          |             |      |      |       |                |          |             |              |         |                 |
| TANDOORI FLOWERS          |        |                                          |             |      |      |       | <b>✓</b>       |          |             |              |         |                 |
| SEV PURI - CHAT BOMBS     |        |                                          |             |      |      |       | <b>✓</b>       |          |             |              |         |                 |
| ALOO PAPDI CHAT           |        |                                          |             |      |      |       | <b>✓</b>       |          |             |              |         |                 |
| BOMBAY BHEL               |        |                                          |             |      |      |       |                |          |             | $\checkmark$ |         |                 |
| KASHMIRI CHICKEN WINGS    |        |                                          |             |      |      |       | <b>✓</b>       |          |             |              |         |                 |
| OKRA FRIES                |        |                                          |             |      |      |       |                |          |             |              |         |                 |
| PANEER TIKKA              |        |                                          |             |      |      |       | <b>✓</b>       |          |             |              |         |                 |